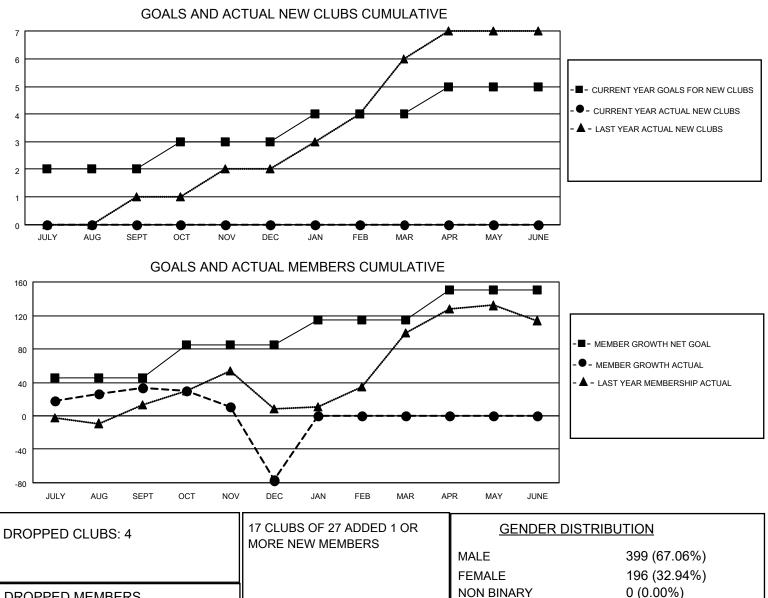

## LOCATION MALAWI

District 412 B

Results as of: 12/31/2022

| Clubs                 |               |           |               | Members               |                         |                         |                                                    |
|-----------------------|---------------|-----------|---------------|-----------------------|-------------------------|-------------------------|----------------------------------------------------|
| RESULTS FOR 2022-2023 |               |           |               | RESULTS FOR 2022-2023 |                         |                         |                                                    |
| QUARTER               | NEW CLUB GOAL | NEW CLUBS | DROPPED CLUBS | QUARTER               | MBER GROWTH NET<br>GOAL | MEMBER GROWTH<br>ACTUAL | DROPPED<br>MEMBERS ACTUAL<br>(including transfers) |
| JULY/AUG/SEPT         | 2             | 0         | 0             | JULY/AUG/SEPT         | 45                      | 61                      | 12                                                 |
| OCT/NOV/DEC           | 1             | 0         | 4             | OCT/NOV/DEC           | 40                      | 9                       | 117                                                |
| JAN/FEB/MAR           | 1             | 0         | 0             | JAN/FEB/MAR           | 30                      | 0                       | 0                                                  |
| APR/MAY/JUNE          | 1             | 0         | 0             | APR/MAY/JUNE          | 35                      | 0                       | 0                                                  |

| DROPPED MEMBERS |     |                           | FEMALE<br>NON BINARY<br>PREFER NOT TO ANSWER | 196 (32.94%)<br>0 (0.00%)<br>0 (0.00%) |
|-----------------|-----|---------------------------|----------------------------------------------|----------------------------------------|
| DECEASED        | 2   |                           |                                              |                                        |
| CLUB CANCELLED  | 48  | CLICK HERE FOR CUMULATIVE | TOTAL FAMILY UNIT MEMBERS                    | ; 112                                  |
| OTHER           | 79  | MEMBERSHIP DATA           |                                              |                                        |
| TOTAL           | 129 |                           | FAMILY MEMBERS PAYING HAI                    | _F DUES 59                             |
|                 |     |                           |                                              |                                        |